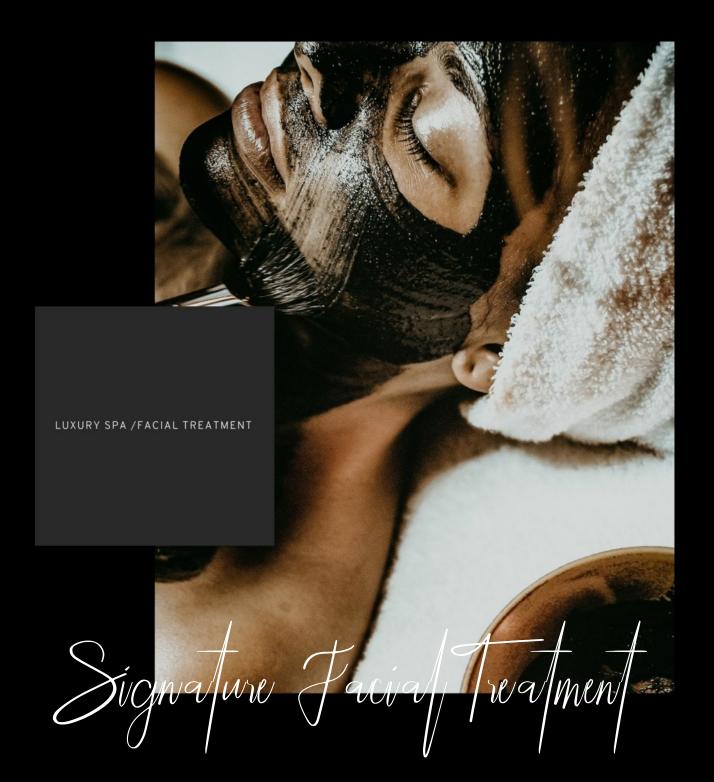

#### SIGNATURE FACIAL TREATMENT

With its unique texture transforming into oil, this mask provides to the skin an exfoliating care with an incomparable softness and glow.