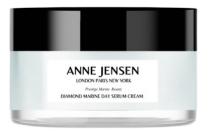

DIAMOND AQUA MARINE DAY SERUM CREAM Apply on the skin, This rich creamy serum hydrates the skin and immediately renew its natural from the inside out ,for longlasting results. Use alone as a day and night serum cream or use in connection with the Diamond Aqua Marine Ser