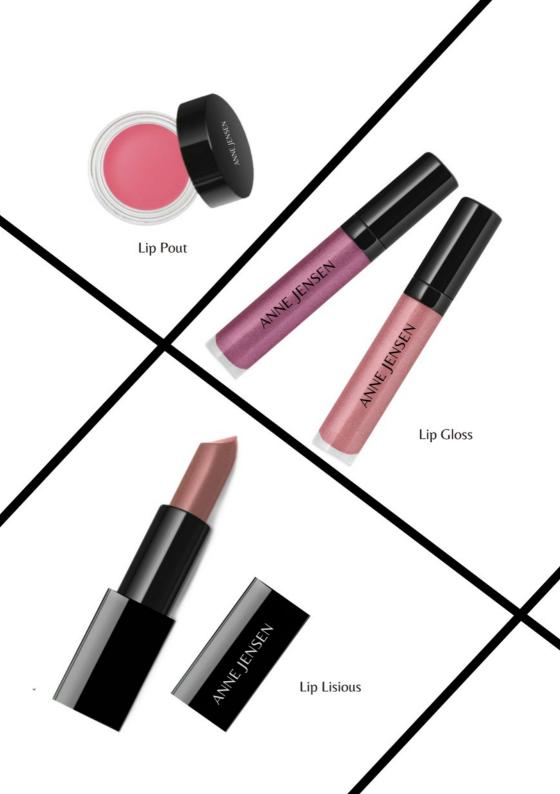

### Lip Pout

Thanks to its smooth, melting and ultra light texture, which transforms into a beautiful lip contour.

Lip Ink Gloss

Irresistible gloss that is ultra shiny and moisturizing.

In trendy beautiful colors

## Lip Lisious

Reflection glossy is a fusion of five complementary, complexion-refining shades that together create a natural, unified, enhanced finish.

Upon application, imperfections are diminished and lips are are more even and fresh in nature with a lasting, luminous finish.