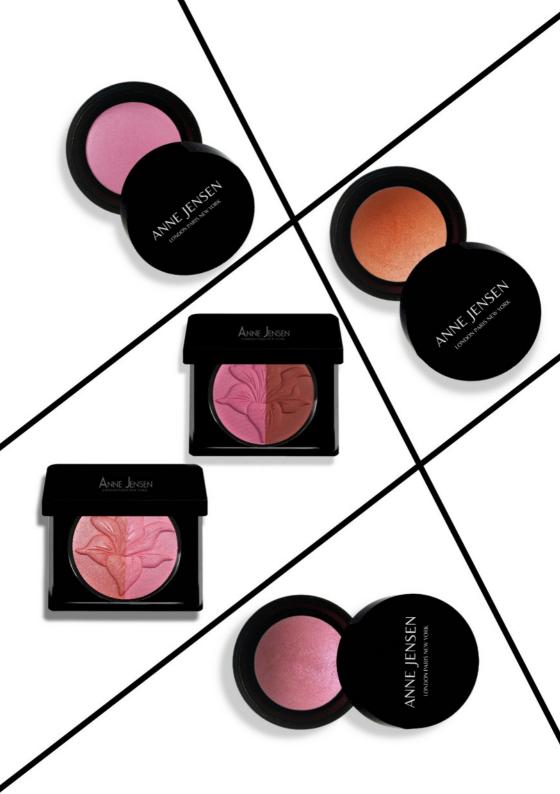

#### We Blush

The iconic blush duo from Anne Jensen blush color for glamour makeup with style.

The essential step to highlight the face lightly,
texturize the face or create a healthy glow effect

Couture Terracotta Blush
A subtle blend of matte, rosy and radiant pigments, combined with freshness and glow with endless infinite radiance

Multi Blush
A subtle blend of gold pigmented, rosy and radiant colors,
combined with
mixed bright colors, freshness and light - illuminates the cheeks with
beautiful radiance

Rose Blush

The iconic blush duo from Anne Jensen blush color for glamour makeup with style.

The essential step to highlight the face lightly,
texturize the face or create a healthy glow effect