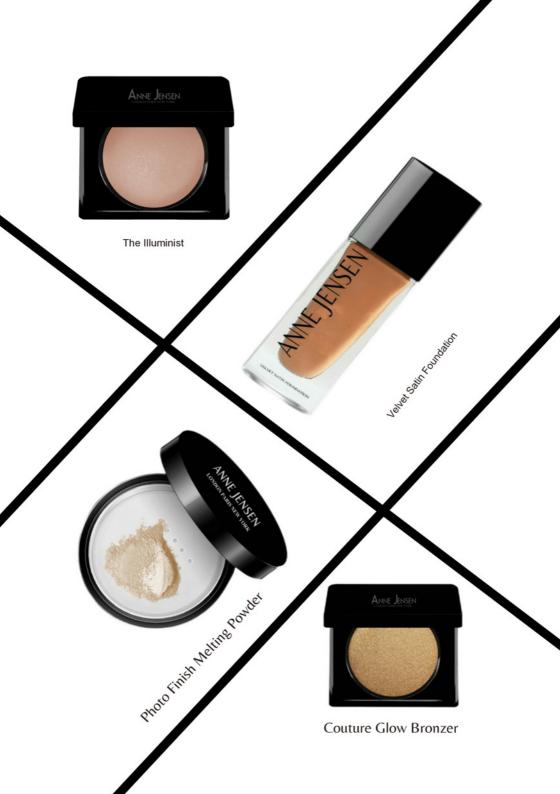

# The Illuminist All over the face a light base with fresh light Gives a fresh look Perfect for contouring or to simply add a perfect light base

**Velvet Satin Foundation** 

Long-lasting liquid foundation in a timelessly elegant bottle
This formula is uniquely customized to skin tone and never looks heavy,
Ideal for those seeking a long-lasting foundation.

Achieve a flawless, soft, matte finish with Liquid Foundation.

This foundation features innovative beautiful finishes, which self-corrects signs of imperfection for a long-lasting, beautiful complexion.

Evens out skin tone

Special texture 16 hours long lasting
Buildable coverage: full coverage Perfume-free
A choice of 6 shades to suit skin tones from light to dark skin
All over the face, a light base with fresh light
Gives a fresh look

Perfect for contouring or simply adding a perfect base
Reflective pigments illuminate the complexion and reduce the appearance of
imperfections without emphasizing lines

Photo Finish Melting Powder

Reflective pigments brighten the complexion and reduce the appearance of imperfections without highlighting lines

Blends perfectly into your foundation for a naturally different skin look

Couture Glow Bronzer
Glow all over the eyes, controls and face.
Gives a fresh dewy look
Perfect for contouring or adding light and color to the face