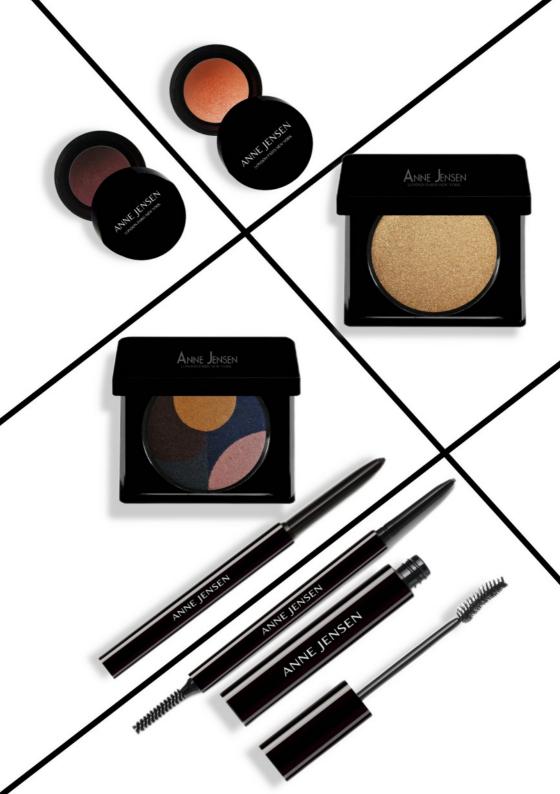

#### Couture Eyeliner

An intense compact cream to powder eye liner that defines the eyes with a matte sheen for a sophisticated radiance.

This expert and ultra-precise cream-to-powder eyeliner results in a highly pigmented unique texture.

It allows you to create just the look you want, from a full to a slender line, in a sheer and extra-colored black.

Flower Eyeshadow.
Intense Sparkling Eyeshadow palette

The sharp sense of color in these unique shadows with bold, elegant and modern combinations, blending nudes with intense tones intense tones, where the matte density plays alongside a sparkling veil.

With golden pearls, it will brighten up the eyes for a beautiful look.

You can create any kind of look you want is only a question of how you want to wear the eyeshadows
With golden pigment, it will shine up the eyes and give a beautiful look.

Swing Time Mascara
A combination of highly pigmented fiber form.
Easily customizable noir intense
color provides
Easy application
Perfume free Mega volume and longevity

Glam Rock Each harmony is a unique composition, a world to explore.

Brow Love
A brand new texture developed to provide even more greater comfort.